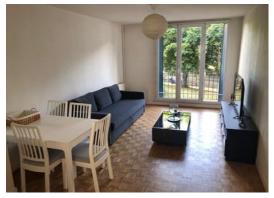

# **Section FRANCE: IPA Apartment Maisons-Alfort (PARIS)**

Location:Maisons-Alfort (near PARIS)

House Manager:
Jean-Luc CHAUVET

Bookings
 Jean-Luc CHAUVET

■ International Code: ■ 002 - FRA

| Information                        | Yes | No |
|------------------------------------|-----|----|
| Bedding/Linen Provided             | х   |    |
| Towels Provided                    | х   |    |
| Ensuite Rooms Available            | X   |    |
| Communal Bathrooms                 | X   |    |
| Hairdryers Available               | х   |    |
| Non-Smoking House                  | X   |    |
| Kitchen Utensils/Cutlery Available | х   |    |
| Fridge/s & Freezers                | X   |    |
| Stove: Electricity                 | х   |    |
| Stove: Gas                         |     | X  |
| Central Heating (Air Conditioning) |     | X  |
| Parking Available                  | х   |    |
| Pets Allowed                       |     | X  |

# Accommodation (What does the House have to offer):

The apartment is accessible by steps or by elevator. It is composed as follows: -Two bedrooms (one with a double bed and one with 2 single beds), a living room furnished with a double sofa bed, an extendable table for 6 guests and 6 chairs and a central coffee table, a 50-inch TV set on a cabinet, a fully-equipped kitchen with fridge, ceramic hob, washing machine and microwave oven. Cutlery, cooking utensils and crockery are available in the kitchen units, a laundry room, a bathroom equipped with a shower, separate toilet. WI-FI is installed in the apartment.