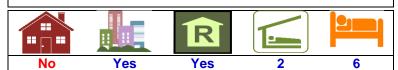

# Accommodation:

The IPA Unit itself has two bedrooms, the main bedroom having a private ensuite. The lounge/dining area is quite open and cool and leads out onto a private balcony overlooking the pools. Air conditioning is provided with ceiling fans are throughout. TV and DVD players are located within, both in the lounge and main bedroom.

The lounge also has a sofa bed which allows the unit to accommodate six people at any time. For larger families extra bedding can be obtained from the Resort Office. There is also a safe in the unit for members to secure valuables.