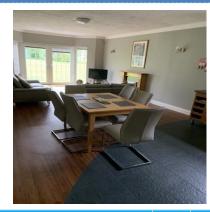

# Accommodation (What does the House have to offer):

The apartment is accessible by steps or by elevator. It is composed as follows: -Two bedrooms (one with a double bed and one with 2 single beds), a living room furnished with a double sofa bed, an extendable table for 6 guests and 6 chairs and a central coffee table, a 50-inch TV set on a cabinet, a fully-equipped kitchen with fridge, ceramic hob, washing machine and microwave oven. Cutlery, cooking utensils and crockery are available in the kitchen units, a laundry room, a bathroom equipped with a shower, separate toilet. WI-FI is installed in the apartment.