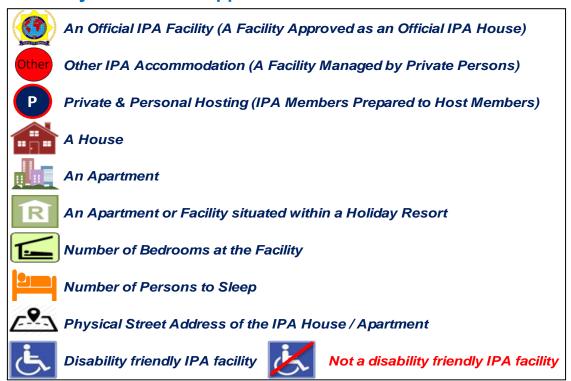

# Symbols/Icons Applicable to Official IPA Facilities

# The Official IPA House Plaque

The IPA House Plaque is only issued to an IPA Facility that has been approved as an Official IPA House.

The Plaque will either be displayed at the Facility externally or internally.

A Facility where the Plaque is not displayed is NOT an Official IPA House.